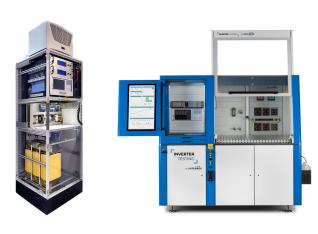

# **TESTING EQUIPMENT**

- Functional test cabinets for load & fault simulation
- Control jigs, testing devices

# **TEST BENCH SOFTWARE**

- real-time capable & web-based
- Measurement data recording
- Individual test protocols
- Digital logbook, traceability